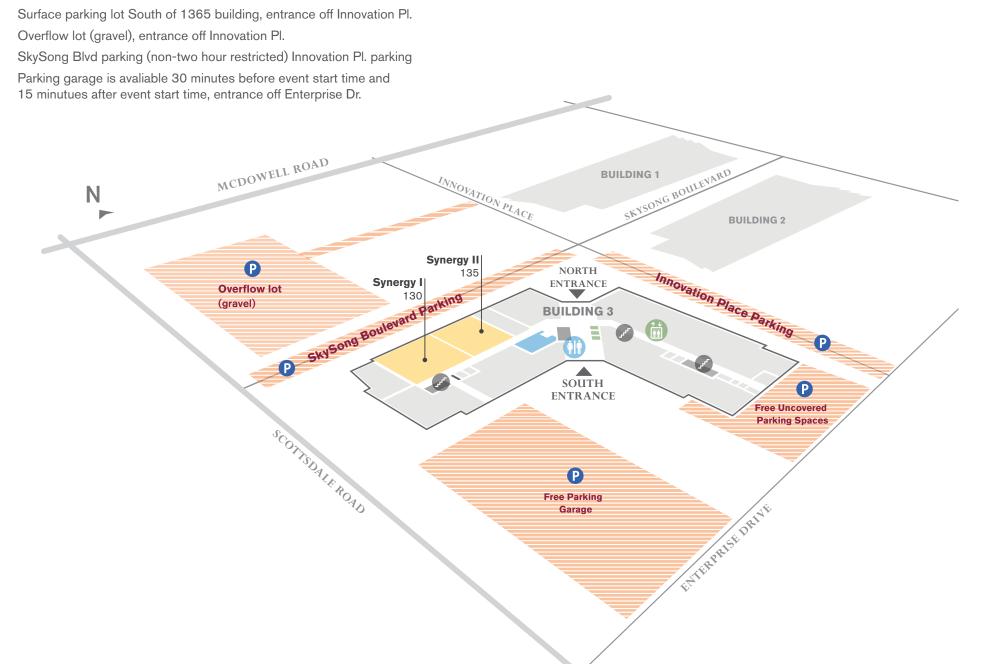

ASU Downtown Campus

Take the I-10 East from Seventh Street. Exit on the Loop 202 East. Exit onto Scottsdale Road. Turn left on Scottsdale Road. Turn right on SkySong Blvd. (just before McDowell Road).

#### From ASU West Campus

Take the I-17 South about 10 miles to the I-10 East through downtown Phoenix. Exit on the Loop 202 East. Exit on Scottsdale Road. Turn left on Scottsdale Road. Turn right on SkySong Blvd. (just before McDowell Road).

#### From Phoenix Sky Harbor International Airport

Go east on Sky Harbor Boulevard. Take the Loop 202 East toward Tempe. Exit on Scottsdale Road. Turn left on Scottsdale Road. Turn right on SkySong Blvd. (just before McDowell Road).

# ASU SkySong Guest Parking - Building I





## ASU SkySong Guest Parking - Building III



## **Guest Parking:**