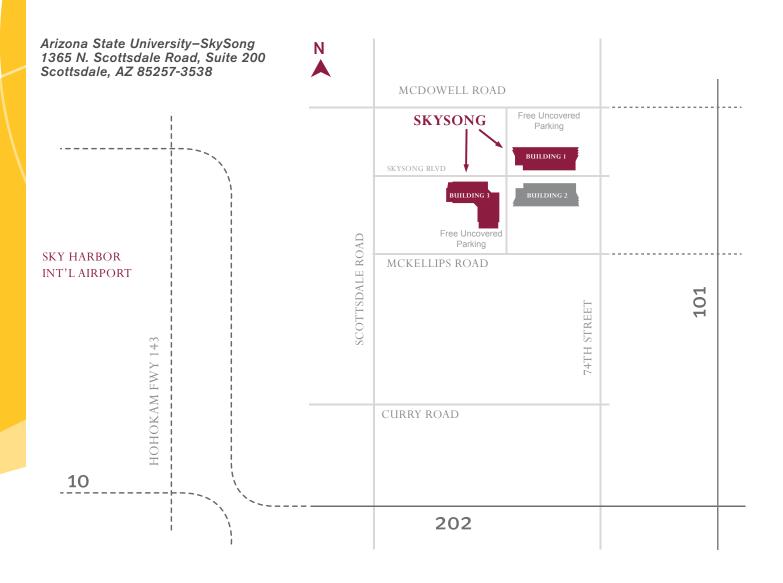

## ASU SkySong Map and Directions

### From ASU Tempe Campus

Take Rural Road north, which will turn into Scottsdale Road as you enter Scottsdale. Turn right on SkySong Blvd. (just before McDowell Road).

## From ASU Polytechnic Campus

Enter the Loop 202 West at Williams Field Road. Drive approximately six miles to the Loop 101 North exit. Take the 101 North to the Loop 202 West (approximately 10 miles). Exit onto Scottsdale Road. Turn right on Scottsdale Road. Turn right on SkySong Blvd. (just before McDowell Road).

### From ASU Downtown Campus

Take the I-10 East from Seventh Street. Exit on the Loop 202 East. Exit onto Scottsdale Road. Turn left on Scottsdale Road. Turn right on SkySong Blvd. (just before McDowell Road).

#### From ASU West Campus

Take the I-17 South about 10 miles to the I-10 East through downtown Phoenix. Exit on the Loop 202 East. Exit on Scottsdale Road. Turn left on Scottsdale Road. Turn right on SkySong Blvd. (just before McDowell Road).

#### From Phoenix Sky Harbor International Airport

Go east on Sky Harbor Boulevard. Take the Loop 202 East toward Tempe. Exit on Scottsdale Road. Turn left on Scottsdale Road. Turn right on SkySong Blvd. (just before McDowell Road).