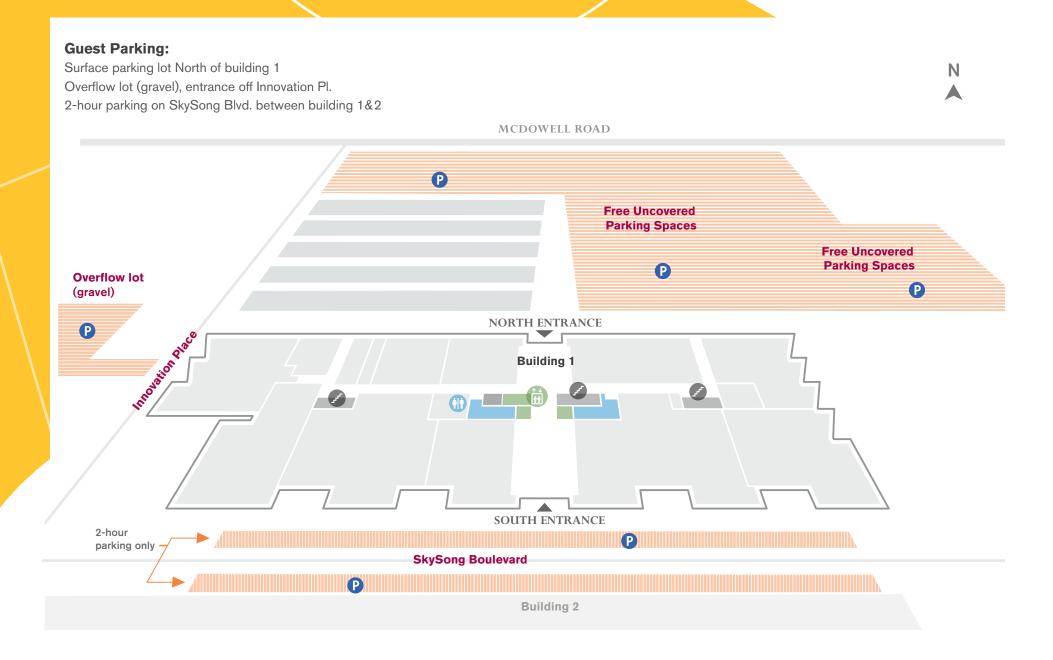

Road. Turn right on SkySong Blvd. (just before McDowell Road).

### From ASU Downtown Campus

Take the I-10 East from Seventh Street. Exit on the Loop 202 East. Exit onto Scottsdale Road. Turn left on Scottsdale Road. Turn right on SkySong Blvd. (just before McDowell Road).

#### From ASU West Campus

Take the I-17 South about 10 miles to the I-10 East through downtown Phoenix. Exit on the Loop 202 East. Exit on Scottsdale Road. Turn left on Scottsdale Road. Turn right on SkySong Blvd. (just before McDowell Road).

#### From Phoenix Sky Harbor International Airport

Go east on Sky Harbor Boulevard. Take the Loop 202 East toward Tempe. Exit on Scottsdale Road. Turn left on Scottsdale Road. Turn right on SkySong Blvd. (just before McDowell Road).

# ASU SkySong Guest Parking - Building I





## ASU SkySong Guest Parking - Building III



## **Guest Parking:**